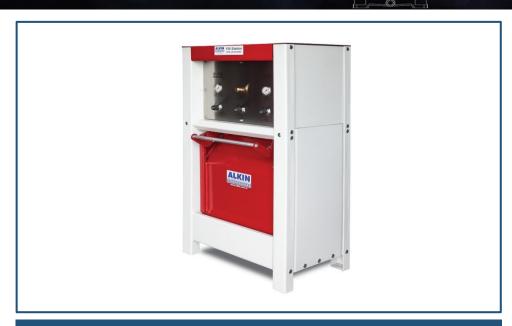

## SAFE FILLING STATION

Safety filling stations are designed to provide a safe and efficient filling environment for SCBA (self-contained breathing apparatus) and SCUBA (selfcontained underwater breathing apparatus) cylinders in the harshest conditions, with single, double or triple filling options.

MODEL : FS Series TYPE : Panel

TUBE CAPACIYT : 3 pcs.

FILLING HOSE :2/3

MAX. WORKING PRESSURE: 310 bar

WEIGHT : 415-500 kg

: 990x600x1660 mm **DIMENSIONS** 

## STANDART EQUIPMENT

Capable of filling up to 3 tubes at the same time

Filling control panel with input and output pressure indicators

Discharge Valve

Conformity to NFPA 1901-2009

**Powder Coating** 

Production with ISO 9001:2015 quality assurance

Easy tube placement

Door security lock

Filling hose conforming to EN 144-2

Adjustable regulator

Yoke or DIN adapters for SCBA, SCUBA

Safety valve