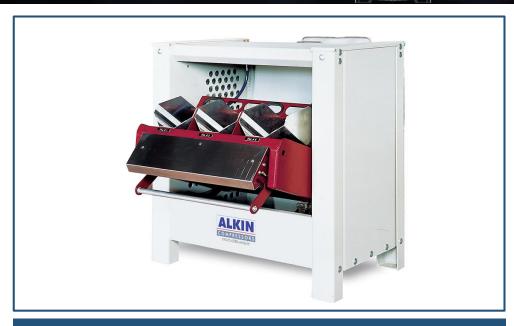

MODEL : FSD Series

: Panelsiz Type

: 3 Pcs TUBE CAPACITY

FILLING HOSE :2/3

MAX.WORKING PRESSURE: 310 Bar

WEIGHT : 330-400 kg

: 990x600x1260 mm **DIMENSIONS** 

## **STANDART EQUIPMENT**

Capable of filling up to 3 tubes at the same time

Filling control panel with manometer

Discharge Valve

Conformity to NFPA 1901-2009

**Powder Coating** 

Production with ISO 9001:2015 quality assurance

Easy tube placement

Door security lock

Filling hose conforming to EN 144-2

Input pressure manometer

Tupe pressure manometer

Safety Valve