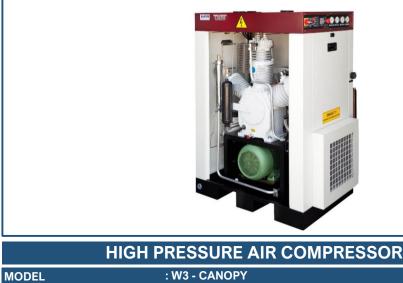

## STANDARD EQUIPMENT

P61 Purifier and Refillable Cartridge

Particle and Oil Holder Filter (Stainless)

2nd and 3rd Stage Water Separator

Intercooler Radiator, Inter and After Cooler Pipes (Stainless)

Safety Valve at Each Stage

Silencer Filter

Priority Valve - Check Valve

Oil Level Glass - Oil Level Switch

Automatic Start/Stop and Drain

**Electrostatic Painted Silent Canopy** 

Breathing Air Quality Complies with EN 12021:2014